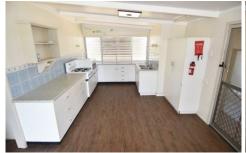

Spacious main bathroom and second bathroom and separate water closest off laundry area.

Great kitchen space with plenty of bench top and storage options combines with the dining area.

Double shed to the rear of the 2,023sqm fully fenced allotment.