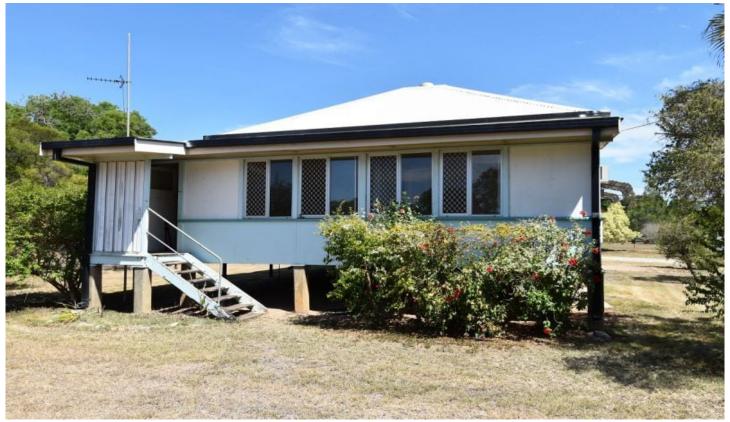

## 38 Plant Street RICHMOND HILL QLD

Sizable home with plenty of room inside and outside.

Lounge room on entry, smallest of the five bedrooms off this room.

Five bedrooms, four feature air-conditioning and storage.

Spacious main bathroom and second bathroom and separate water closest off laundry area.

Great kitchen space with plenty of bench top and storage options combines with the dining area.

Double shed to the rear of the 2,023sqm fully fenced allotment.

## 5 🗀 2 🔓 2 🖨

Type : House Land Size : 2023 sqm

View: https://www.towerspropertyco.com.au/lease/

qld/mount-isa-north-west/richmond-hill/resid

ential/house/7252541