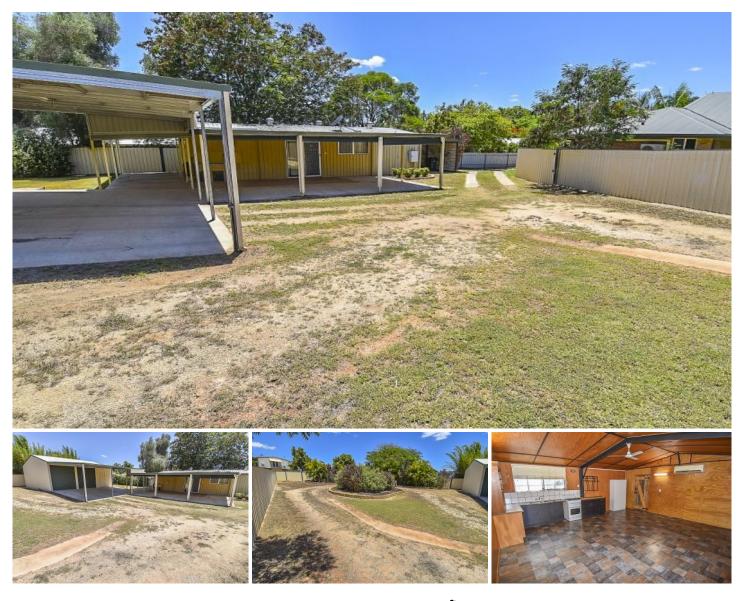

## 5B Hewett Street TOLL QLD

This cute and comfortable home is located down the end of a battle-axe block giving you a sense of seclusion and absolute privacy. This home would suite those looking for livable comfort and loads of storage space rolled into one.

The air conditioned and open design of the living spaces work well and includes a functional and practical kitchen.

Main bedroom with split system air conditioning and second bedroom option can also be utilized as a great office or extended walk in robe space.

Spacious modern bathroom with all amenities, and external laundry.