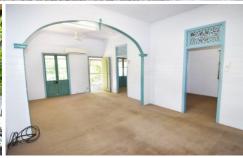

Three carpeted bedrooms lead from the living area and a further open space that could potentially be utilized as a small sitting or study space.

Spacious kitchen with ample storage options, walk-in pantry and tiled area off to the side offers even more space.