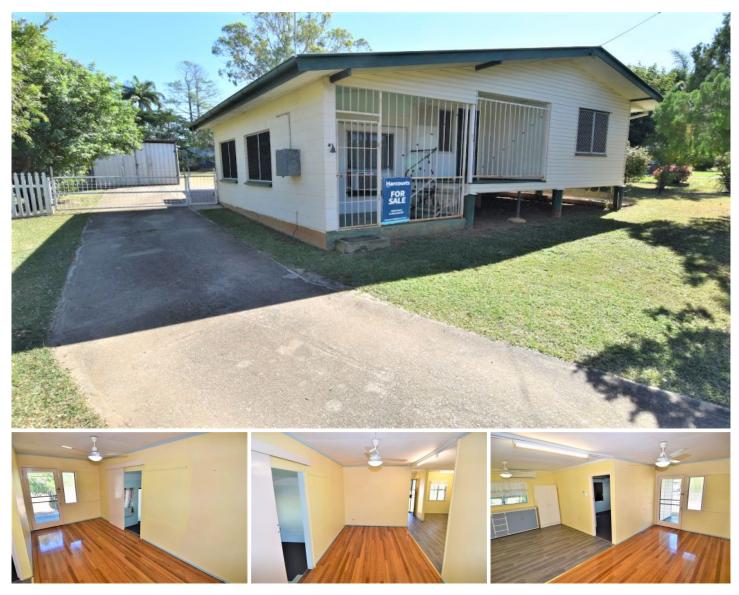

## 22 Racecourse Road RICHMOND HILL QLD

Modest in size, this home located on Racecourse Road is the perfect starter for those wanting to jump off the rental roundabout and into their very own home.

quaint lounge features timber flooring А and air-conditioning that joins through to the dining and practical kitchen spaces.

Two carpeted and air-conditioned bedrooms with the main including a double wardrobe.

Neat and tidy bathroom and separate water closet.

Paved entertaining area at the rear and a semi enclosed space located to the side of the home includes laundry