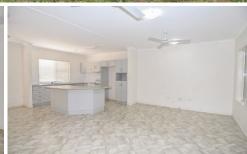

Fully enclosed veranda with louvres throughout only adds to the expansive and spacious living areas inside.

Open plan air-conditioned lounge and dining areas.

Modern kitchen features island bench and plenty of cupboard space.