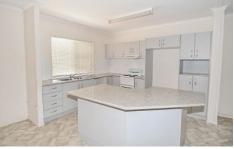

Fully enclosed veranda with louvres throughout only adds to the expansive and spacious living areas inside.

Open plan air-conditioned lounge and dining areas.

Modern kitchen features island bench and plenty of cupboard space.