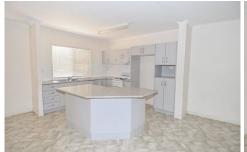

Fully enclosed veranda with louvres throughout only adds to the expansive and spacious living areas inside.

Open plan air-conditioned lounge and dining areas.

Modern kitchen features island bench and plenty of cupboard space.