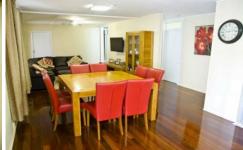

An open design to the living and dining areas features polished timber floors and air-conditioning throughout.

A compact yet functional kitchen enjoys plenty of storage and bench-top space.

If entertaining and outdoor living is high on your priority list, you will appreciate the semi enclosed verandah that offers loads of space to create the perfect outdoor living area that you are guaranteed to utilise all year round.