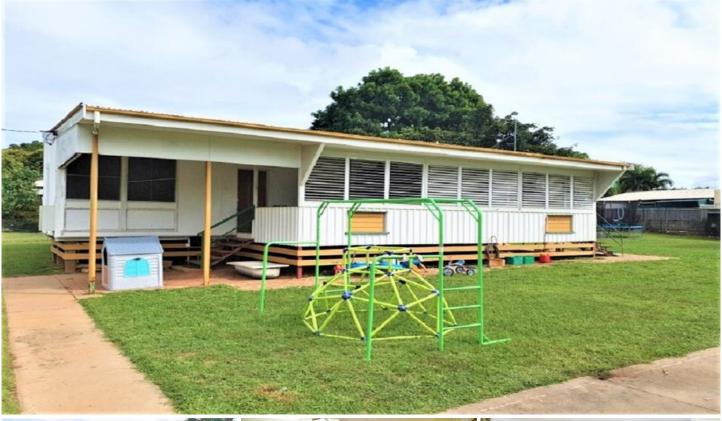

## 6 Churchill Street RICHMOND HILL QLD

Hitting the marks on affordability, potential and location, this family home offers it all and is the perfect starter or the next project for the savvy renovator.

An open design to the living and dining areas features polished timber floors and air-conditioning throughout.

A compact yet functional kitchen enjoys plenty of storage and bench-top space.

If entertaining and outdoor living is high on your priority list, you will appreciate the semi enclosed verandah that offers loads of space to create the perfect outdoor living area that you are guaranteed to utilise all year round.