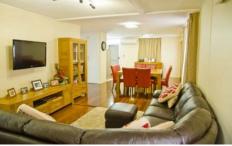

An open design to the living and dining areas features polished timber floors and air-conditioning throughout.

A compact yet functional kitchen enjoys plenty of storage and bench-top space.

If entertaining and outdoor living is high on your priority list, you will appreciate the semi enclosed verandah that offers loads of space to create the perfect outdoor living area that you are guaranteed to utilise all year round.