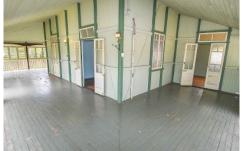

## 115 Hackett Terrace RICHMOND HILL QLD

Boasting a new bathroom and updated kitchen this two bedroom Queenslander offers space inside and out.

Kitchen with ample bench and cupboard space leads to the front veranda via French doors and through to the separate dining and air conditioned lounge. The entire home features a number of traditional features including polished timber floors, casement windows, timber fretwork and high ceilings.