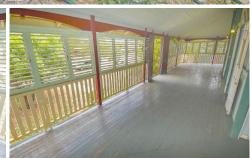

## 115 Hackett Terrace RICHMOND HILL QLD

Boasting a new bathroom and updated kitchen this two bedroom Queenslander offers space inside and out.

Kitchen with ample bench and cupboard space leads to the front veranda via French doors and through to the separate dining and air conditioned lounge. The entire home features a number of traditional features including polished timber floors, casement windows, timber fretwork and high ceilings.

Main bedroom offers split system air conditioning and large built-in robe. Th second bedroom includes split system air conditioning and French doors that lead out onto the verandah.