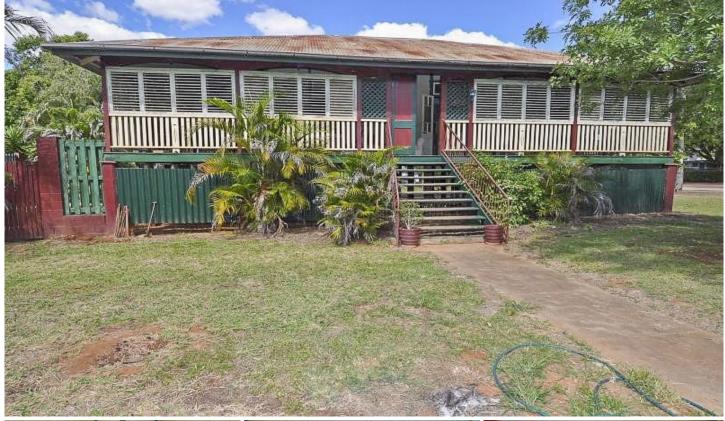

## 115 Hackett Terrace RICHMOND HILL QLD

Boasting a new bathroom and updated kitchen this two bedroom Queenslander offers space inside and out.

Kitchen with ample bench and cupboard space leads to the front veranda via French doors and through to the separate dining and air conditioned lounge. The entire home features a number of traditional features including polished timber floors, casement windows, timber fretwork and high ceilings.

Main bedroom offers split system air conditioning and large built-in robe. Th second bedroom includes split system air conditioning and French doors that lead out onto the verandah.