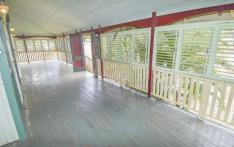

## 115 Hackett Terrace RICHMOND HILL QLD

Boasting a new bathroom and updated kitchen this two bedroom Queenslander offers space inside and out.

Kitchen with ample bench and cupboard space leads to the front veranda via French doors and through to the separate dining and air conditioned lounge. The entire home features a number of traditional features including polished timber floors, casement windows, timber fretwork and high ceilings.

Main bedroom offers split system air conditioning and large built-in robe. Th second bedroom includes split system air conditioning and French doors that lead out onto the verandah.