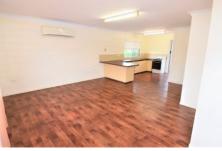

## 1/5 Natal Downs Road MOSMAN PARK QLD

- ? Open plan and air-conditioned lounge and dining areas.
- ? Practical kitchen with breakfast bar.
- ? Two bedrooms, both feature air-conditioning and built-in robes.
- ? Simple yet functional bathroom facilities.
- ? Laundry room to the rear of a single carport.
- ? Security screen doors and windows throughout the entire unit.
- ? Set to the front of a quiet complex of four units. For full version visit the website