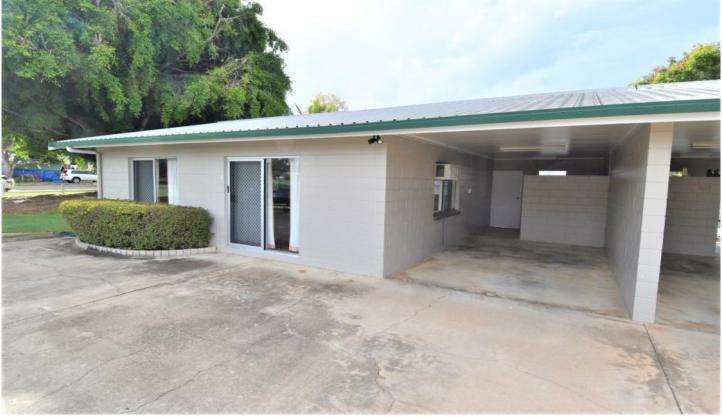

## 1/5 Natal Downs Road MOSMAN PARK QLD

- ? Open plan and air-conditioned lounge and dining areas.
- ? Practical kitchen with breakfast bar.
- ? Two bedrooms, both feature air-conditioning and built-in robes.
- ? Simple yet functional bathroom facilities.
- ? Laundry room to the rear of a single carport.
- ? Security screen doors and windows throughout the entire unit.
- ? Set to the front of a quiet complex of four units. For full version visit the website