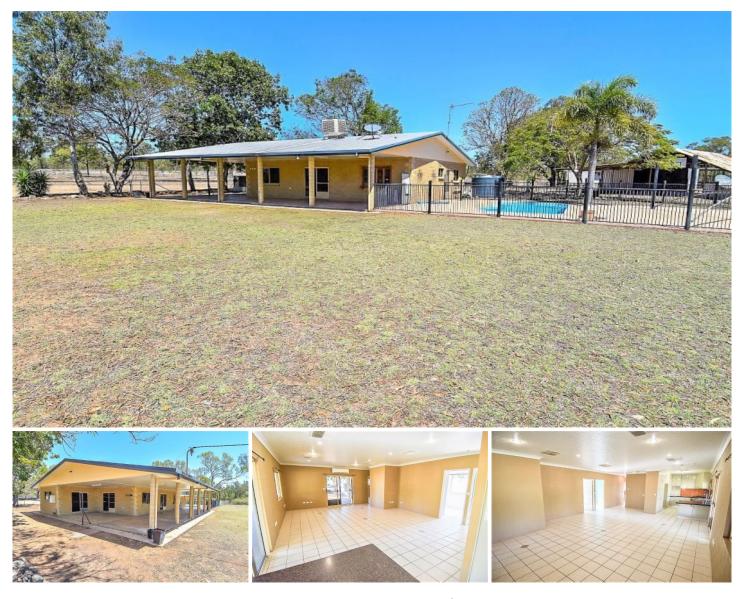

## 496 Cherry Creek Road SEVENTY MILE QLD

The opportunity to secure this great 59 acre property on Cherry Creek Road is now possible. This property has been well established for the avid horse enthusiast or someone simply looking to secure some space to enjoy a slice of country living.

Well positioned and fully fenced homestead features a full-length verandah and in ground pool. This area is perfect to entertain family and friends all year round or simply sitting back and taking in the peaceful surrounds.

Spacious open plan living and dining areas adjoin the modern kitchen which features gas cooktop, plenty of bench top space, storage options galore and servery access to the outdoor entertaining area.

Three good sized tiled bedrooms, two bedrooms feature