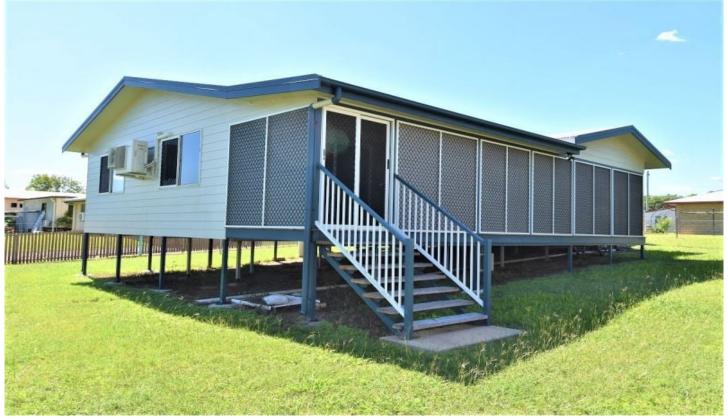

## 22 Kirkbride Road MOSMAN PARK QLD

Open lounge and dining areas meet a practical modern kitchen.

Enclosed verandah with plantation shutters offers a secluded sitting and entertaining area.

Three air-conditioned bedrooms, master bedroom features a great walk-in robe and other rooms have built-in robes.

All this located on a 1,003sqm hatchet block, single carport, and lawn locker. Established and low maintenance yard

3 📭 1 🖺 1 🗬

Land Size: 1003 sqm

View : https://www.towerspropertyco.com.au/lease/

qld/mount-isa-north-west/mosman-park/resi