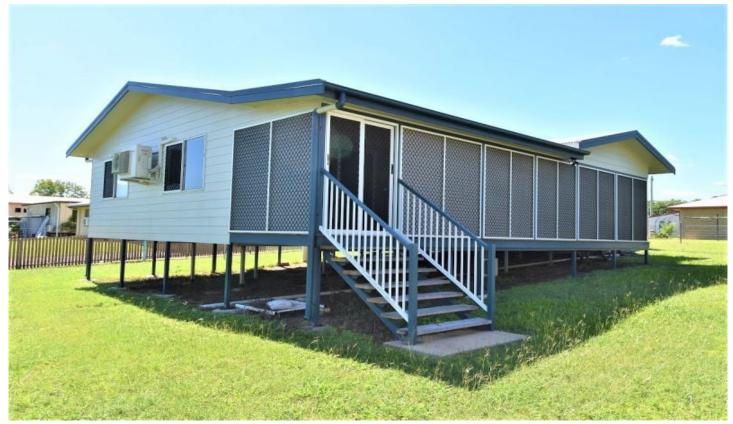

## 22 Kirkbride Road MOSMAN PARK QLD

Situated at the end of a hatchet block this home presents great value in today's market.

Open plan lounge and dining areas. Practical yet modern

Expansive verandah with plantation shutters provides a cool outdoor living space that could be utilised all year

## 3 📭 1 🖺 1 🗬

**Price** : \$ 270,000 Land Size : 1003 sqm

: https://www.towerspropertyco.com.au/sale/q View

Id/mount-isa-north-west/mosman-park/resid

ential/house/7424791

**Julia Fraser** 0744262856