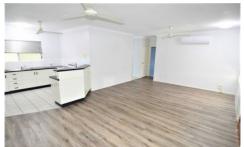

## 13a Stubley Street RICHMOND HILL QLD

Applications are now CLOSED

This well presented low set home is located in the quiet area.

- \* Open plan living and dining areas with cool split system air-conditioning.
- \* Practical and modern kitchen with pantry.
- \* All four bedrooms feature built-in robes, tiled floors and split system air-conditioning.
- \* Functional bathroom with combined shower and bathtub, and separate water closet.
- \* Internal laundry with direct access to the rear of the home.
- \* Carport to one side of the home and an expansive covered rear patio area that overlooks the entire backyard.
- \* Fully fenced 1,347sqm allotment with large lawn locker