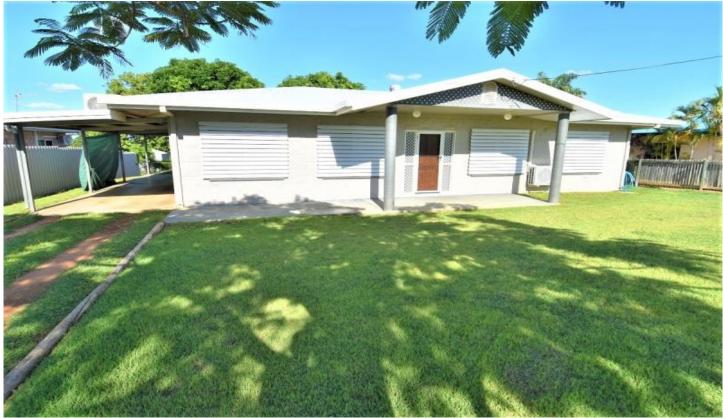

## 13a Stubley Street RICHMOND HILL QLD

Applications are now CLOSED

This well presented low set home is located in the quiet area.

- \* Open plan living and dining areas with cool split system air-conditioning.
- \* Practical and modern kitchen with pantry.
- \* All four bedrooms feature built-in robes, tiled floors and split system air-conditioning.
- \* Functional bathroom with combined shower and bathtub, and separate water closet.
- \* Internal laundry with direct access to the rear of the home.
- \* Carport to one side of the home and an expansive covered rear patio area that overlooks the entire backyard.
- \* Fully fenced 1,347sqm allotment with large lawn locker