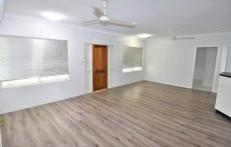

## 13a Stubley Street RICHMOND HILL QLD

Applications are now CLOSED

This well presented low set home is located in the quiet area.

- \* Open plan living and dining areas with cool split system air-conditioning.
- \* Practical and modern kitchen with pantry.
- \* All four bedrooms feature built-in robes, tiled floors and split system air-conditioning.
- \* Functional bathroom with combined shower and bathtub, and separate water closet.
- \* Internal laundry with direct access to the rear of the home.
- \* Carport to one side of the home and an expansive covered rear patio area that overlooks the entire backyard.
- \* Fully fenced 1,347sqm allotment with large lawn locker