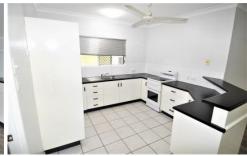

## 13a Stubley Street RICHMOND HILL QLD

Applications are now CLOSED

This well presented low set home is located in the quiet area.

- \* Open plan living and dining areas with cool split system air-conditioning.
- \* Practical and modern kitchen with pantry.
- \* All four bedrooms feature built-in robes, tiled floors and split system air-conditioning.
- \* Functional bathroom with combined shower and bathtub, and separate water closet.
- \* Internal laundry with direct access to the rear of the home.
- \* Carport to one side of the home and an expansive covered rear patio area that overlooks the entire backyard.
- \* Fully fenced 1,347sqm allotment with large lawn locker