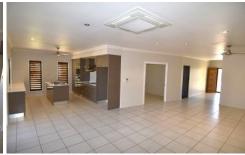

The impressive kitchen has plenty of bench top, storage space and a service window to the expansive covered entertainment area.

Sizable master bedroom features walk-in robe and ensuite. All four other carpeted bedrooms include built-in wardrobes and air-conditioning.