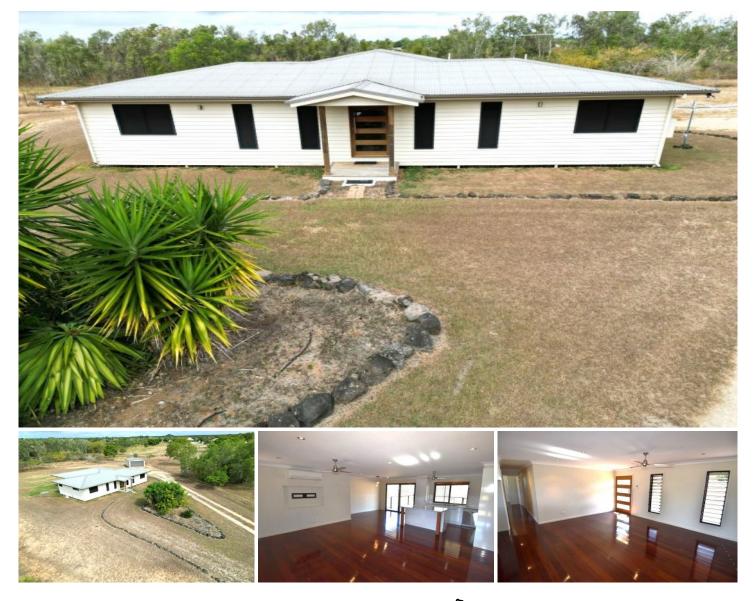

## 16 Brocklan Close MILLCHESTER QLD

Modern family home offers cool living and room for the entire family.

Open plan living and dining areas feature air-conditioning and polished timber floors.

Stylish and modern kitchen with centre island beach, a combination of white and timber look cabinetry gives a fresh and tidy feel.

Set to one end of the home, a spacious main bedroom includes a walk through his and hers robe space, a modern ensuite with dual vanity and sizeable shower. The further three bedrooms positioned to the opposite end of the home are good-sized and all feature polished timber floors, built-in robes, and split system air-conditioning.

Land Size : 7895 sqm

View

: https://www.towerspropertyco.com.au/sale/q Id/mount-isa-north-west/millchester/residenti al/house/7603162

Julia Fraser 0744262856

https://www.towerspropertyco.com.au Let us help you on your real estate journey 63 Gill Street Charters Towers qLd 07 47 4426 2856