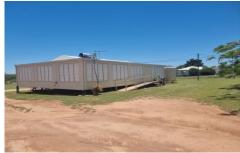

## **60 Jardine Street MILLCHESTER QLD**

A massive enclosed L shaped veranda with banks of aluminum louvres that will fill the home with cool breezes and natural light, and is the perfect setting for those looking for a little extra living space.