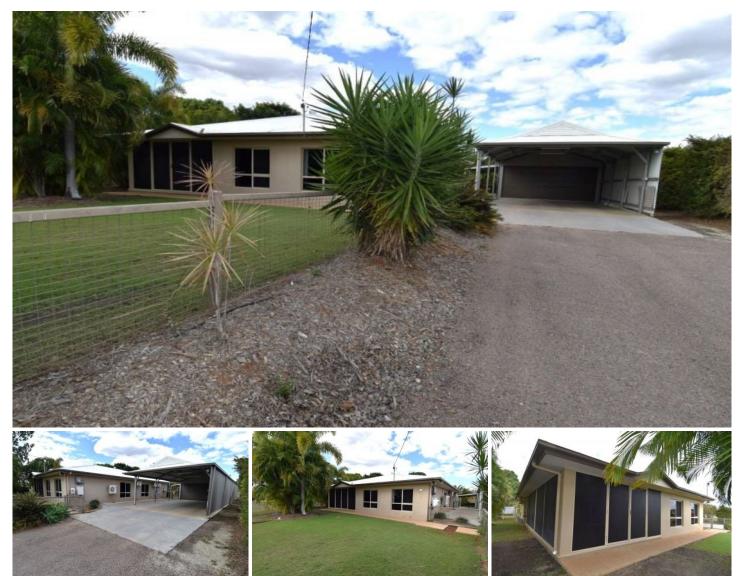

## 40 Estate Avenue TOLL QLD

On entry you are greeted with a spacious tiled and private enclosed entertainment area featuring gas connections for the BBQ and access through to living areas. All year-round entertaining is a must with a space like this.

Large spacious separate lounge with cool air-conditioning and tiles. Open plan dining and kitchen, the avid chef or simple home cook will be impressed with the kitchen boasting island bench, gas cooking facilities, dishwasher, and large pantry.

Sizeable master bedroom features a walk-in robe and ensuite. All three other bedrooms include built-in robes and air-conditioning.

## 4 🛤 2 🚰 4 🚘

Land Size : 6100 sqm View : https://www

: https://www.towerspropertyco.com.au/lease/ qld/mount-isa-north-west/toll/residential/hou se/7663145

For full version visit the website

https://www.towerspropertyco.com.au Let us help you on your real estate journey