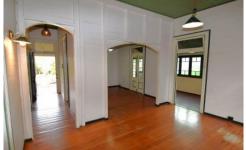

## ALL APPLICATIONS ARE NOW CLOSED

An expansive front verandah greets you on entry to this delightful Queenslander.

Open air-conditioned lounge and dining, featuring polished timber floor, tongue and groove walls, high ceilings and fretwork.

Practical kitchen and second dining area.

Three bedrooms, with two rooms featuring a small room perfect for walk-in storage.

A functional yet fitting bathroom with charming claw foot bath to add to the traditional features and separate shower.