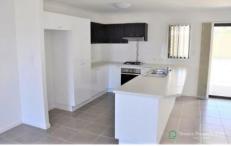

A great kitchen with storage options and large breakfast bar adjoins the dining which then provides direct access out onto the rear patio.

Four good sized carpeted bedrooms, all featuring built-in wardrobes and ensuite to the master bedroom.