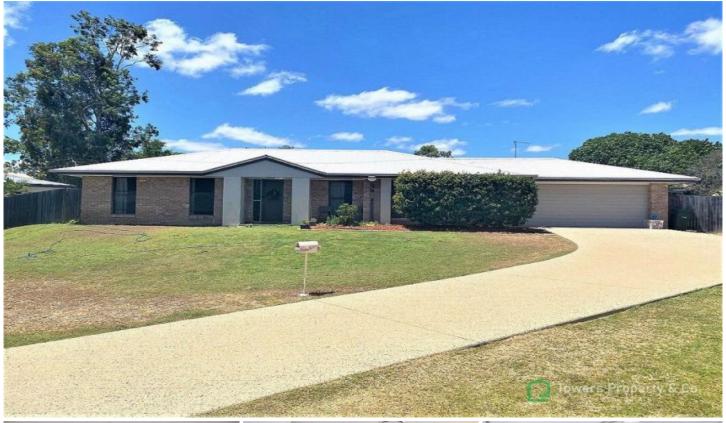

## 10 Philwest Court QUEENTON QLD

Ticking all the boxes this solid block home in Philwest Court, Queenton, has a list of features to suit the home starter, the down-sizer or the astute investor.

Stepping inside this home you will be greeted by the spacious open living area featuring cool tiles and ducted air-conditioning throughout.

A great kitchen with storage options and large breakfast bar adjoins the dining which then provides direct access out onto the rear patio.

Four good sized carpeted bedrooms, all featuring built-in wardrobes and ensuite to the master bedroom.

The functional bathroom located to one end of the hallway services all three bedrooms with shower recess, bathtub,

4 🕒 2 📛 2 🖨

Price : \$ 390,000 Building Size: 187 sqm **Land Size** 

: 976 sqm **View** 