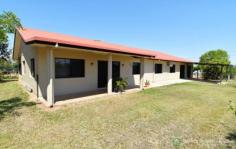

The large open plan living and dining areas lead to a modern and practical kitchen that includes breakfast bar, walk in pantry, and dishwasher.

A naturally light filled room connects to the dining area and is the perfect option for a second living, work from home space or sizeable playroom for the kids.