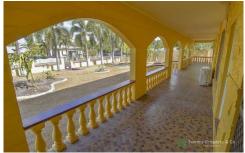

A generous carpeted lounge features air-conditioning and banks of windows and aluminium louvres letting in natural light and ventilation. An extra room adjoins the lounge and could be utilised as a second living space, play area for the kids or sizeable home office.

Meal preparation is made easy in this fantastic Silky Oak kitchen with loads of storage and bench space. Adjacent dining area separate from the lounge has direct access through to the outdoor entertaining spaces.