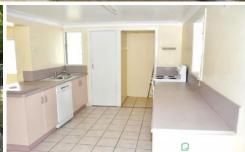

Mary Street grants access to the front of the home and a full-length sunroom featuring timber and glass louvers throughout.

The petite living room in the centre of the home leads

For full version visit the website