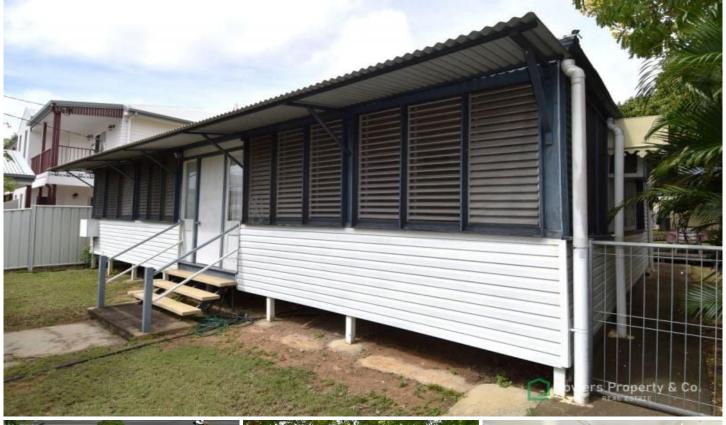

Mary Street grants access to the front of the home and a full-length sunroom featuring timber and glass louvers throughout.

The petite living room in the centre of the home leads

For full version visit the website