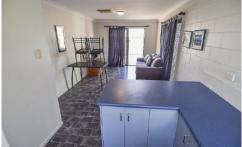

The petite but practical modern kitchen has ample cupboards and benchtop space.

Two bedrooms feature built-in robes, and split system air-conditioning to the main bedroom.

A combined bathroom and laundry are practical and convenient on all levels.