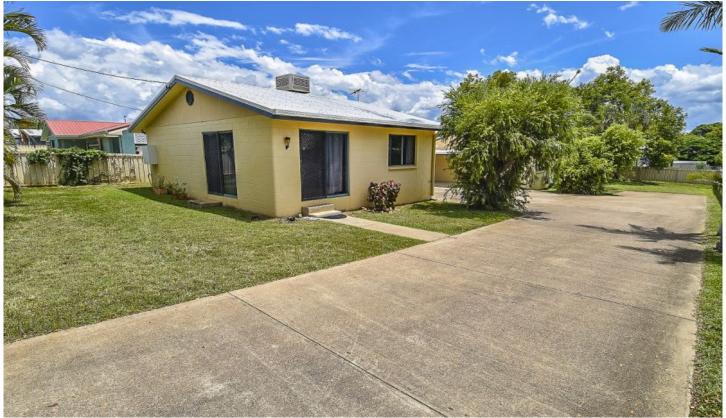

## 1/6 Gordon Street RICHMOND HILL QLD

This neat and tidy standalone unit is perfect for those singles or couples looking for a modest place to simply call home.

An open lounge and dining space feature cool air-conditioning.

The petite but practical modern kitchen has ample cupboards and benchtop space.

Two bedrooms feature built-in robes, and split system air-conditioning to the main bedroom.

A combined bathroom and laundry are practical and convenient on all levels.