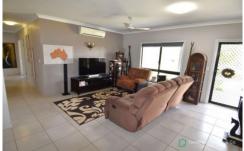

Tiled open plan living and dining areas effortlessly connect to the functional and modern kitchen that features plenty of bench and cupboard space, as well as a sizable pantry, dishwasher, gas cook top and range hood.