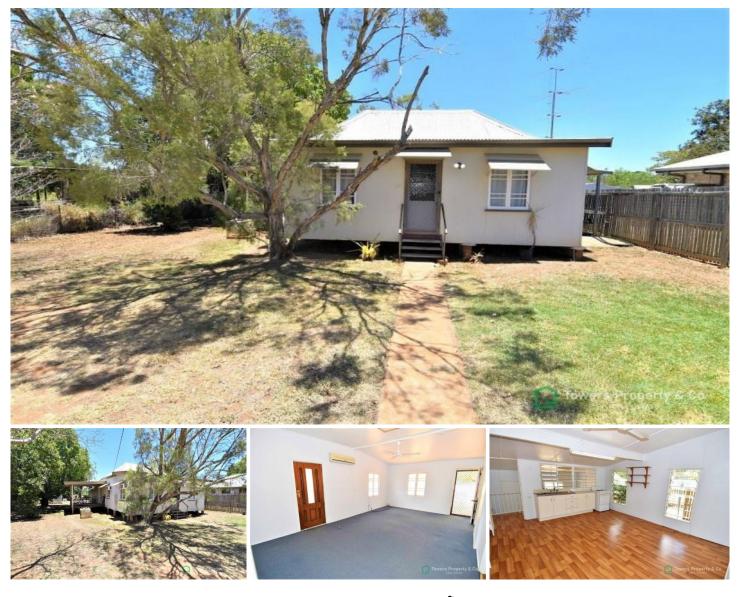

## 24 Marsland Road QUEENTON QLD

This miner's cottage has potential to be something special with your own personal touches or a great investment opportunity.

A spacious lounge room with split system air-conditioning and traditional casement window offers access to a small quaint covered patio area to the side of the home.

The combined dining and kitchen area offers plenty of natural light through the banks of glass louvres and enough room to swing a cat.

Three bedrooms all feature casement windows and air-conditioning, plus a bonus room that would make the perfect home study or storage space which leads through to a side timber deck.

## 3 🎮 1 💾

Building Size : 98 sqm Land Size

- View
- : 1095 sqm
  - - : https://www.towerspropertyco.com.au/sa le/qld/mount-isa-north-west/queenton/re sidential/house/7937818

**Julia Fraser** 0744262856

https://www.towerspropertyco.com.au Let us help you on your real estate journey