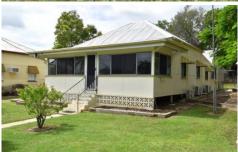

## ALL APPLICATIONS ARE NOW CLOSED

Front enclosed verandah with polished timber floors leads through to spacious living room with split system air-conditioning and ceiling fan.

Spacious kitchen and dining area with generous bench and cupboard space, large pantry, electric oven/ cooktop.