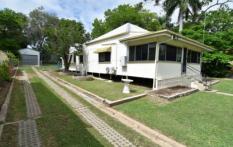

## ALL APPLICATIONS ARE NOW CLOSED

Front enclosed verandah with polished timber floors leads through to spacious living room with split system air-conditioning and ceiling fan.

Spacious kitchen and dining area with generous bench and cupboard space, large pantry, electric oven/ cooktop.