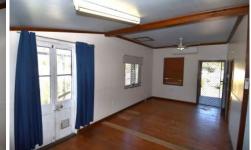

## APPLICATIONS ARE NOW CLOSED

Make this cottage into a home starting with the open and inviting verandah.

The air-conditioned open plan living and dining area leads through to the practical and sufficiently stocked kitchen with a built-in pantry and a new oven. The French Doors provide access from the living and dining area out the side to the verandah that wraps around the side of the house.

Two air-conditioned, carpeted bedrooms. An extra walk-through area in the middle of the house could be used as an office or further storage space.