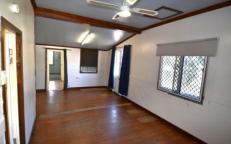

## APPLICATIONS ARE NOW CLOSED

Make this cottage into a home starting with the open and inviting verandah.

The air-conditioned open plan living and dining area leads through to the practical and sufficiently stocked kitchen with a built-in pantry and a new oven. The French Doors provide access from the living and dining area out the side to the verandah that wraps around the side of the house.

Two air-conditioned, carpeted bedrooms. An extra walk-through area in the middle of the house could be used as an office or further storage space.