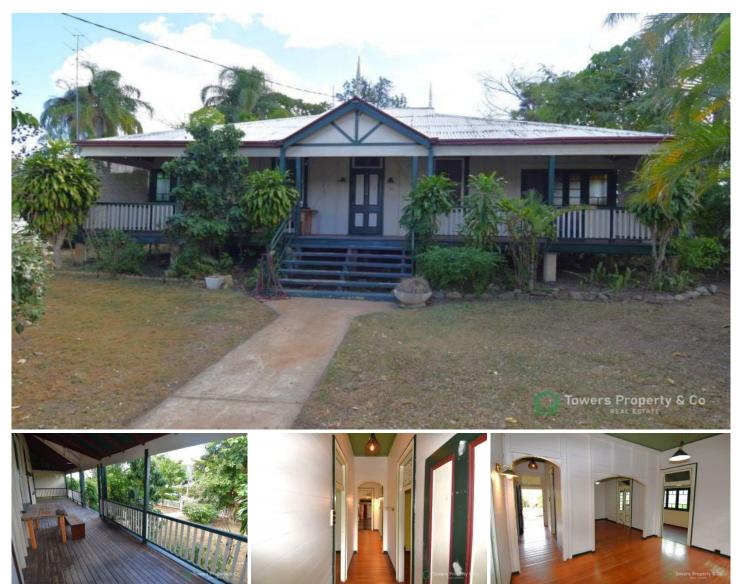

## 32 Rutherford Street CHARTERS TOWERS CITY QLD

Nestled on Rutherford Street, this delightful Queenslander characterises classic charm and potential while exuding timeless allure with its original features, including polished timber floors, soaring ceilings, French Doors, casement and sash windows that invite natural light to dance through the rooms.

The separate yet very spacious, air-conditioned lounge and dining room highlight the centre of the home.

Three bedrooms and two petite sleepout areas gives an opportunity to create a comfortable home office space or potentially transforming these spaces into tailored walk-in robes for the main and third bedroom.

The well-appointed kitchen boasts a splash of bold colour, ample cabinet and bench top space, making meal

3 🍋 1 📛 2 🚘