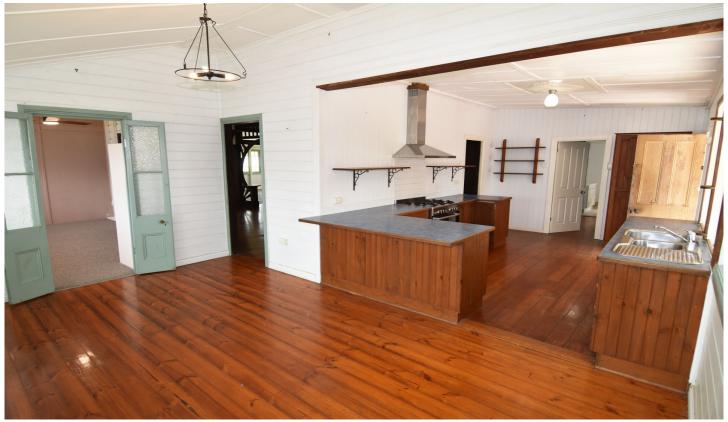

## APPLICATIONS ARE NOW CLOSED

This beautiful Queenslander is perfectly designed for family living. Open the stunning windows that surround almost the entire house, and you will enjoy an incredible cross breeze all year round.

This girl is packed with traditional features such as high ceilings, French Doors, decorative woodwork, ceiling rosettes and original light fixtures.

A impressive, enclosed verandah space leads into the ornate hallway and air-conditioned character filled living space.