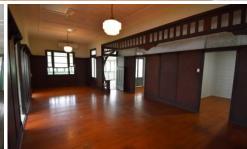

## APPLICATIONS ARE NOW CLOSED

This beautiful Queenslander is perfectly designed for family living. Open the stunning windows that surround almost the entire house, and you will enjoy an incredible cross breeze all year round.

This girl is packed with traditional features such as high ceilings, French Doors, decorative woodwork, ceiling rosettes and original light fixtures.

A impressive, enclosed verandah space leads into the ornate hallway and air-conditioned character filled living space.