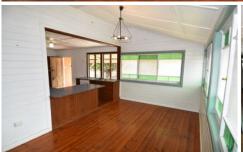

## APPLICATIONS ARE NOW CLOSED

This beautiful Queenslander is perfectly designed for family living. Open the stunning windows that surround almost the entire house, and you will enjoy an incredible cross breeze all year round.

This girl is packed with traditional features such as high ceilings, French Doors, decorative woodwork, ceiling rosettes and original light fixtures.

A impressive, enclosed verandah space leads into the ornate hallway and air-conditioned character filled living space.