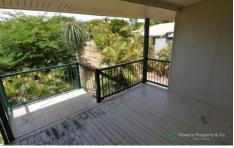

Upstairs presents a front deck on entry which leads the way through to the spacious combined living and dining room that features banks of louvres, air-conditioning and timber floors.

The central kitchen is sizeable and offers plenty of bench top space and a large walk-in pantry.