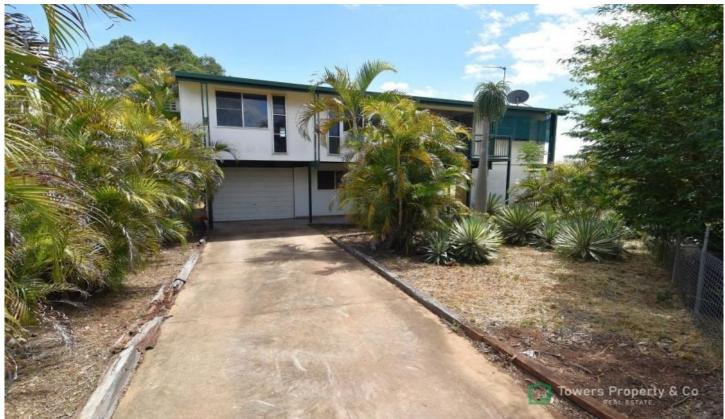

## 35A Phillipson Road MILLCHESTER QLD

This highset home sits on a 1,123sqm fully fenced hatchet block set back from the street front and is within walking distance to Millchester State Primary School.