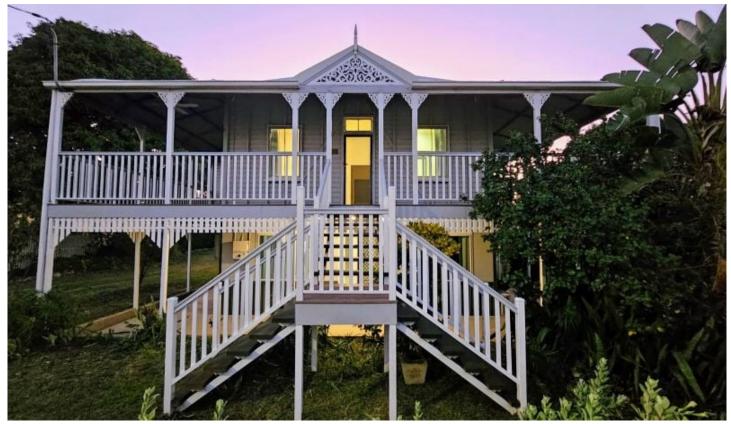

## 24 Deane Street CHARTERS TOWERS CITY QLD

They don't get any more stunning than this immaculately renovated Queenslander. She is a genuine beauty to behold!

The classic Queenslander staircase is a grand entry to the beautifully ornate wrap-around verandah. The low maintenance Modwood decking used on the verandah combines both function and durability without sacrificing any style.

From the verandah you are led directly to the upstairs living area and onwards to the three air-conditioned bedrooms with built-in robes. The main bedroom includes a large walk-in robe and private access to the verandah.