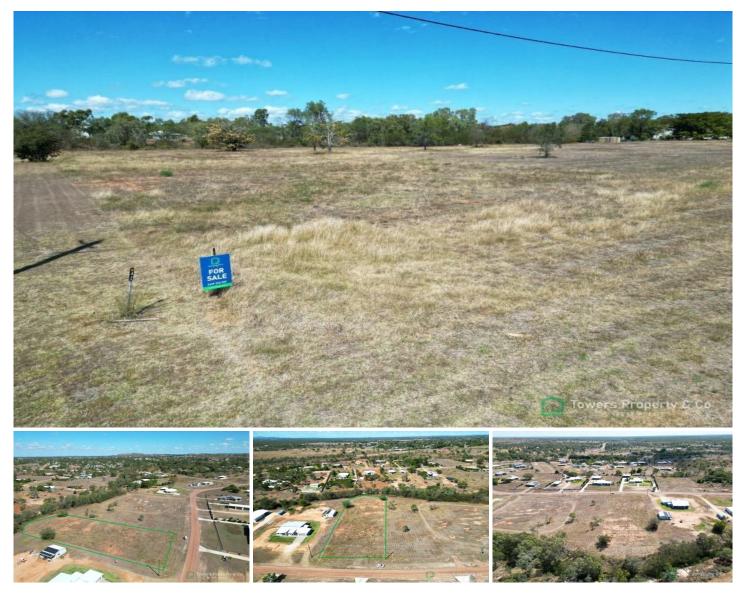

## 42 Golf Links Drive TOLL QLD

Discover the ideal canvas for your new home in the heart of Golf Links Drive, Toll!

This premium flat 4,874sqm block is now available for sale and ready for your dream home to take shape.

Golf Links Drive provides a vibrant and developing residential estate that offers a family friendly neighbourhood while being surrounded by quality-built homes. The expansive allotments provide a feeling of tranquillity and open space while being conveniently situated within proximity to a variety of schools, daycare facilities and only a 5-minute drive to the Town Centre.

## For full version visit the website

| Туре       | : Land      |
|------------|-------------|
| Price      | : \$110,000 |
| I and Sizo | • 1871 cam  |

View

Land Size : 4874 sqm

: https://www.towerspropertyco.com.au/sale/q ld/mount-isa-north-west/toll/residential/land/ 8116589