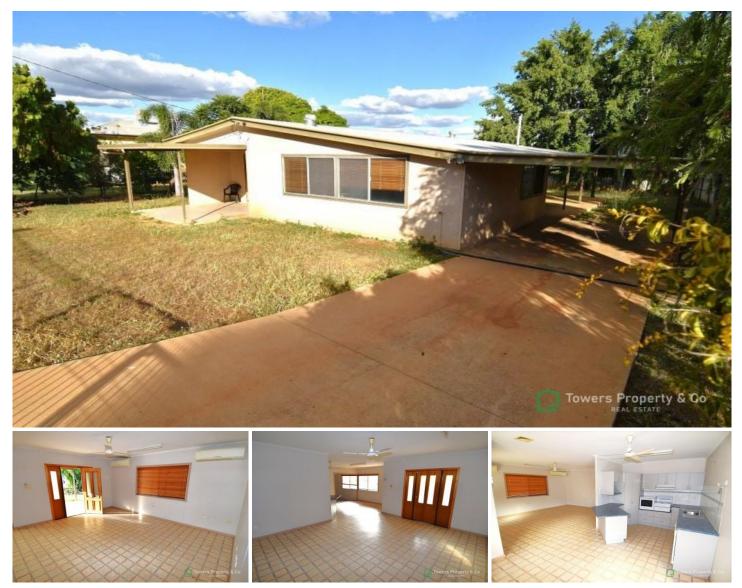

## 21A Plant Street RICHMOND HILL QLD

If you have been searching for a low-maintenance home that offers convenience and plenty of potential, this home is hard to go past. 21A Plant Street, Richmond Hill, is situated just off Burdekin Street with proximity to Cornetts IGA supermarket, the water park, recreational parks, and sporting facilities.

Step inside to discover the versatile open-plan lounge and dining space, with an additional room off the dining that can be utilised as a second living space, kids' playroom, or great sized hobby room.

All three bedrooms are roomy and all including air-conditioning, carpet, and built-in cupboards for ample storage.

For full version visit the website

https://www.towerspropertyco.com.au Let us help you on your real estate journey